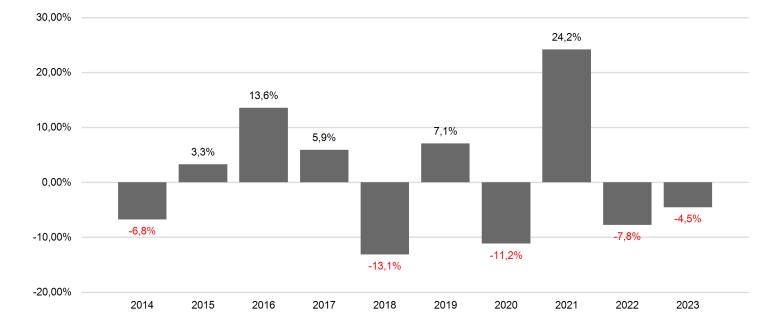

## **Past Performance**

This chart shows the fund's performance as the percentage loss or gain per year over the last 10 years.

Past performance is not a reliable indicator of future performance. Markets could develop very differently in the future. It can help you to assess how the fund has been managed in the past.

Performance is shown after deduction of ongoing charges. Any entry and exit charges are excluded from the calculation.

The unit class was established in 2008.

Performance was calculated in EUR.